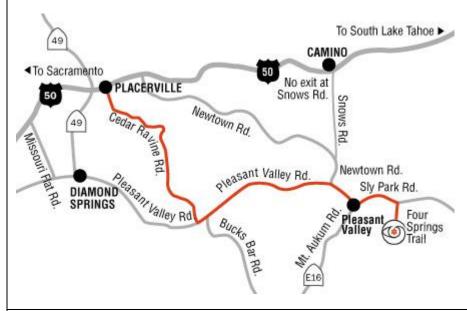

### From DOWNTOWN PLACERVILLE:

Take Cedar Ravine Road and proceed left onto Pleasant Valley Road. Go approximately 5 miles to Pleasant Valley. At the junction of E16 (Mt. Aukum Road) and Pleasant Valley Road you will see the Holiday Market, ACE Hardware and Pizza Factory. Stay on same road as it curves and turns into Sly Park Road. Go 1.4 miles and take a right onto Four Springs Trail, continue for approximately 1/3 mile and take the first left into the winery.