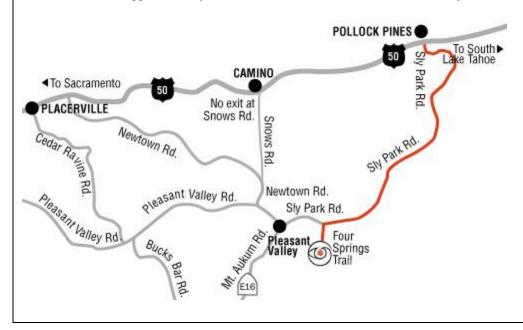

#### From POLLOCK PINES:

From the exit at Sly Park Road in Pollock Pines – go under the highway and proceed south toward Pleasant Valley. Go for approximately 10 miles and just after the 25 MPH curve, turn left onto Four Springs Valley. (This is 1.4 miles from Pleasant Valley and the E16/Pleasant Valley Road junction). Once onto Four Springs Trail, continue for approximately 1/3 mile and take the first left into the winery.